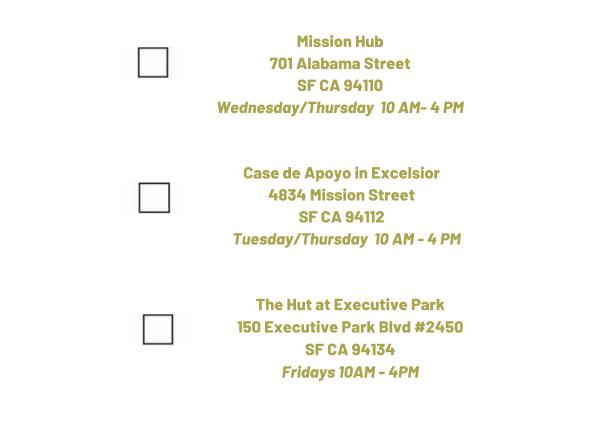

## Latino Task Force Resource Hubs

Step 1: Please check off which resource hub location is most convenient for you.

Step 2: Turn over and complete the application.

Step 3: Once completed, you can return the application in one of three ways. Either drop off the application (front and back) at one of the resource hub sites below, during the hours specified. Or, take a picture of both sides and text it to the number below. Or, attach it to an email and send it to the email address below.

## ADMINISTRATIVE INFORMATION (STAFF ONLY)

□ Mission Hub □ Casa de Apoyo in Excelsior □ The Hut at Executive Park Date Entered in Tracker: